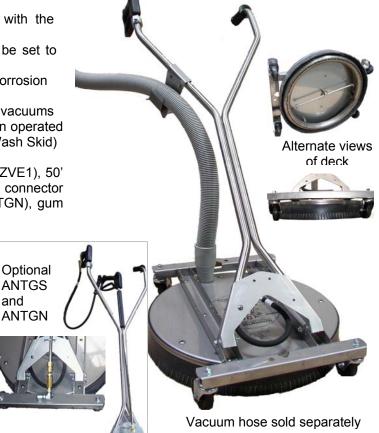

**ANTGS** and ANTGN

## Featuring:

- ✓ System Designed: The surface cleaner integrates with the AZV55 and RZVE1 vacuum recycle systems.
- ✓ Less Fatigue: Ergonomic pivoting handle, can also be set to desired angle
- ✓ Stainless Steel Construction: Heavy Duty, lifetime corrosion resistance.
- √ High Productivity: Revolutionary system cleans and vacuums wash water up to 100' away, in one easy step. (When operated with the AZV55 or RZVE1 and a Hydro Tek Mobile Wash Skid) Options...

Vacuum filtration unit (D5640 coupler and AZV55 or RZVE1), 50' industrial vacuum hose (DHV02), hose-to-hose connector (DHV51), additional handheld gun/wand/hose kit (ANTGN), gum spotter nozzle kit (ANTGS, reg. ANTGN)